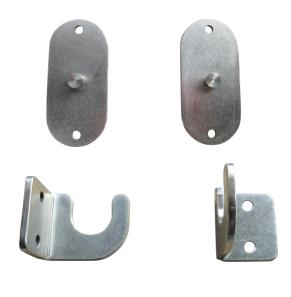

### **Mounting**

Each unit ships with (4) stainless steel mounting plates and (2) stainless steel mounting books (with ¼" clearance holes) to allow for easy lift-off.