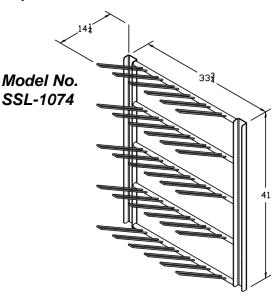

## **Capacity Options & Pricing**

| Model No.          | Price / Ea. @ Qty: |         |         |
|--------------------|--------------------|---------|---------|
|                    | 1                  | 5       | 10      |
| SSL-1074 (15-Pair) | \$1,225            | \$1,195 | \$1,165 |
| SSL-1075 (20-Pair) | \$1,300            | \$1,265 | \$1,235 |