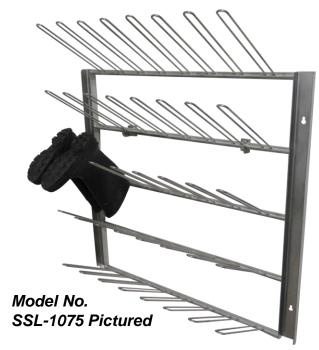

# Stainless Steel Wall-Mounted Boot Racks 15-Pair & 20-Pair

## **Capacity Options & Pricing**

| Model No.          | Price / Ea. @ Qty: |         |         |
|--------------------|--------------------|---------|---------|
|                    | 1                  | 5       | 10      |
| SSL-1074 (15-Pair) | \$1,225            | \$1,195 | \$1,165 |
| SSL-1075 (20-Pair) | \$1,300            | \$1,265 | \$1,235 |