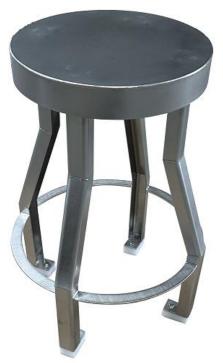

### **Seat**

Rolled 11 gauge / 304 stainless steel.

## **Frame**

Formed 7 & 11 gauge / 304 stainless steel <u>(no hollow or tubular components)</u>.

## Construction

All contact points are TIG welded complete and the stool is fully assembled. Weight capacity = 500 lbs.

#### **Finish**

All components receive a dual-action medium Scotch-Brite finish and all welds are passivated.

# **Footing**

1" Thick UHMW Pads.