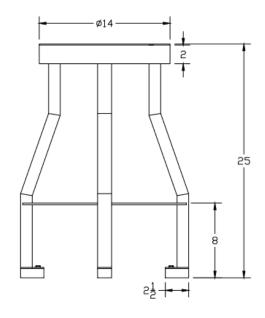

### **Seat**

Rolled 11 gauge / 304 stainless steel.

## **Frame**

Formed 7 & 11 gauge / 304 stainless steel <u>(no hollow or tubular components)</u>.

# **Footing**

1" Thick UHMW Pads.