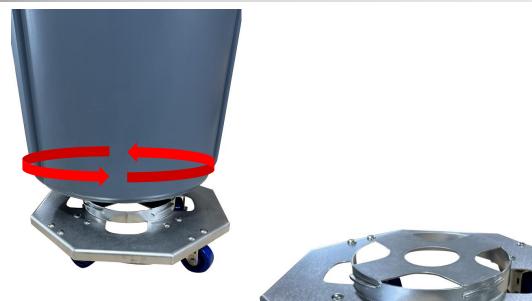

## Design

Engineered for 20-, 32-, 44- and 55-gallon can (not included) to easily twist and lock into place.