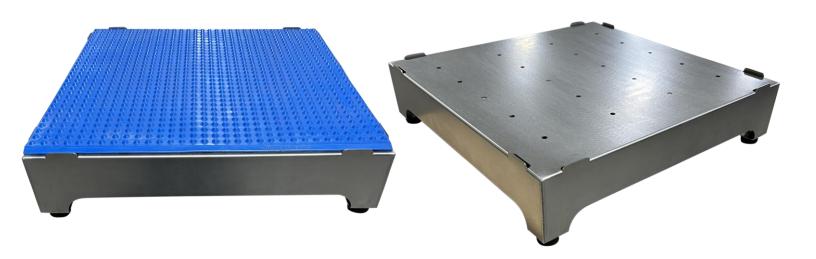

#### **Material**

Formed 14 gauge / 304 stainless steel <u>(no hollow or tubular components)</u>.

#### Design

Features formed tabs around the perimeter of the top for customer to place rubber mat (not included). Lasered holes on the top of the platform allows for proper drainage.

#### Construction

All contact points are TIG welded complete and the platform is fully assembled. Weight capacity = 350 lbs.

#### **Finish**

All components receive a dual-action medium Scotch-Brite finish and all welds are passivated.

### **Footing**

Rubber non-skid pads.