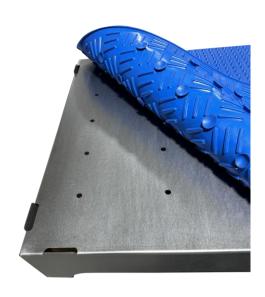

#### Design

Features formed tabs around the perimeter of the top for customer to place rubber mat (not included). Lasered holes on the top of the platform allows for proper drainage.

### **Footing**

Rubber non-skid pads.