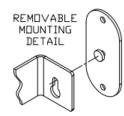

## **Mounting**

Each unit ships with (4) stainless steel mounting plates for ease of lift-off and sanitation.