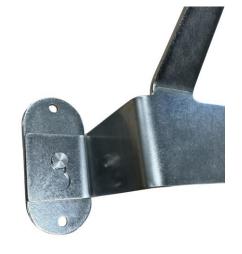

## **Mounting**

Each unit ships with (4) stainless steel mounting plates for ease of lift-off and sanitation.