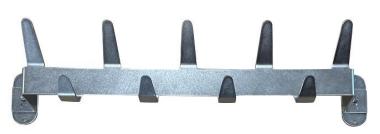

# Stainless Steel Removable Wall-**Mounted Coat / Frock Hangers**

5-, 9-, or 13-Hook

### Design

Engineered to fit (5), (9), or (13) coats/frocks. Comes standard with a lower spacer bar so hanging coats/frocks avoid direct contact with the wall.

Model No. SSL-1046

**SSL Industries, LLC** 

Phone: (920) 893-2991

Get a Quote: sales@sslindustries.com

www.sslindustries.com