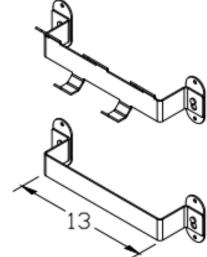

### Design

Engineered to fit (5), (9), or (13) coats/frocks. Comes standard with a lower spacer bar so hanging coats/frocks avoid direct contact with the wall.

## **Mounting**

Each unit ships with (4) stainless steel mounting plates for ease of lift-off and sanitation.