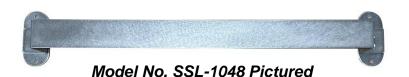

## **Shipping**

**UPS-Ground** 

**Sizing Options & Pricing** 

| Model No.          | Price / Ea. @ Qty: |       |       |
|--------------------|--------------------|-------|-------|
|                    | 1                  | 5     | 10    |
| SSL-1046 (5-Hook)  | \$205              | \$195 | \$185 |
| SSL-1048 (9-Hook)  | \$275              | \$265 | \$255 |
| SSL-1050 (13-Hook) | \$325              | \$315 | \$305 |