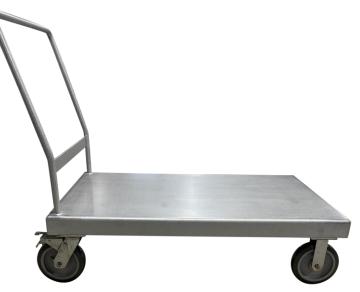

# Stainless Steel Heavy Duty Platform Trucks 36" x 30" & 48" x 30"

### Handle

Ø1" Stainless steel solid round stock.

### Construction

All contact points are TIG welded complete and the truck is fully assembled. Weight capacity = 2,500 lbs.