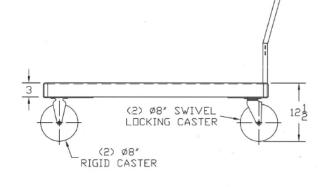

### Footing

Casters – (2) 8" swivel with total locking brake & (2) 8" rigid casters with  $\frac{1}{2}$ " stainless steel spacers and hardware.