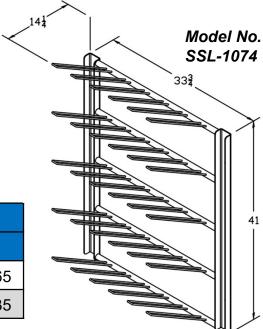

# Stainless Steel Wall-Mounted Boot Rack 15-Pair & 20-Pair

#### Material

Formed 11 gauge / 304 stainless steel and Ø1" & Ø1/4" stainless steel solid round stock <u>(no hollow or tubular components)</u>.

#### **Capacity Options & Pricing**

| Model No.          | Price / Ea. @ Qty: |         |         |
|--------------------|--------------------|---------|---------|
|                    | 1                  | 5       | 10      |
| SSL-1074 (15-Pair) | \$1,225            | \$1,195 | \$1,165 |
| SSL-1075 (20-Pair) | \$1,300            | \$1,265 | \$1,235 |