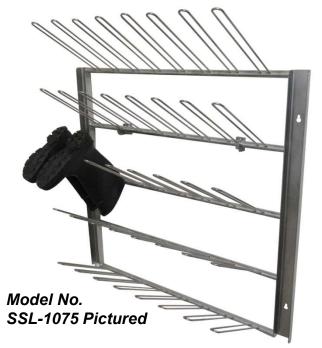

# Stainless Steel Wall-Mounted Boot Rack 15-Pair & 20-Pair

#### Material

Formed 11 gauge / 304 stainless steel and Ø1" & Ø1/4" stainless steel solid round stock <u>(no hollow or tubular components)</u>.

## Construction

All contact points are TIG welded complete and the rack is fully assembled.

## Finish

All components receive a dual-action medium Scotch-Brite finish and all welds are passivated.

#### **Capacity Options & Pricing**

| Model No.          | Price / Ea. @ Qty: |         |         |
|--------------------|--------------------|---------|---------|
|                    | 1                  | 5       | 10      |
| SSL-1074 (15-Pair) | \$1,225            | \$1,195 | \$1,165 |
| SSL-1075 (20-Pair) | \$1,300            | \$1,265 | \$1,235 |