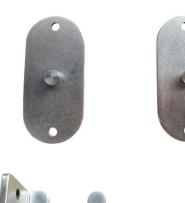

## Mounting

Each unit ships with (4) stainless steel mounting plates for  $\frac{1}{4}$ " screw/bolt to allow for easy lift-off. Mounting hooks available upon request.

SSL Industries, LLC Phone: (920) 893-2991 Get a Quote: <u>sales@sslindustries.com</u> www.sslindustries.com