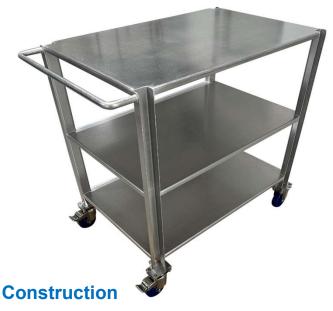

#### Frame

Formed 11 gauge / 304 stainless steel <u>(no hollow or tubular components)</u>.

All contact points are TIG welded complete and the cart is fully assembled. Weight capacity = 1,000 lbs.