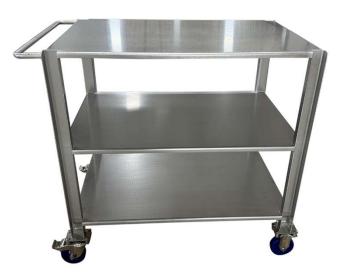

# **Top & Shelves**

Formed 11 gauge / 304 stainless steel <u>(no hollow or tubular components)</u>.

## Handle

Formed Ø3/4" stainless steel solid round stock.

#### Frame

Formed 11 gauge / 304 stainless steel <u>(no hollow or tubular components)</u>.

All contact points are TIG welded complete and the cart is fully assembled. Weight capacity = 1,000 lbs.

### **Finish**

All components receive a dual-action medium Scotch-Brite finish and all welds are passivated.