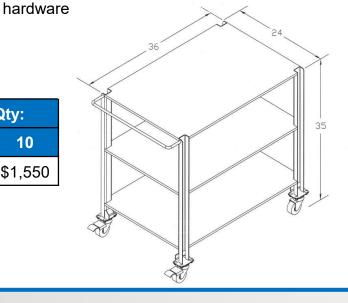

# **Footing**

Casters – (2) 4" swivel with total locking brake & (2) 4" rigid casters with  $\frac{1}{2}$ " stainless steel spacers and

**Pricing** 

| Model No.                     | Price / Ea. @ Qty: |         |         |
|-------------------------------|--------------------|---------|---------|
|                               | 1                  | 5       | 10      |
| SSL-1112 (36"L x 24"W x 35"H) | \$1,650            | \$1,595 | \$1,550 |