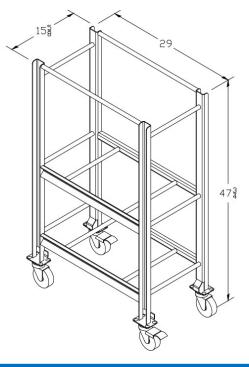

### **Material**

Formed 11 gauge / 304 stainless steel and Ø3/4" stainless steel solid round stock (no hollow or tubular components).

## **Footing**

Casters – (2) 4" swivel with total locking brake & (2) 4" swivel casters with  $\frac{1}{2}$ " stainless steel spacers and hardware

| Model No. | Price / Ea. @ Qty: |       |       |
|-----------|--------------------|-------|-------|
|           | 1                  | 5     | 10    |
| SSL-1067  | \$1,050            | \$995 | \$950 |