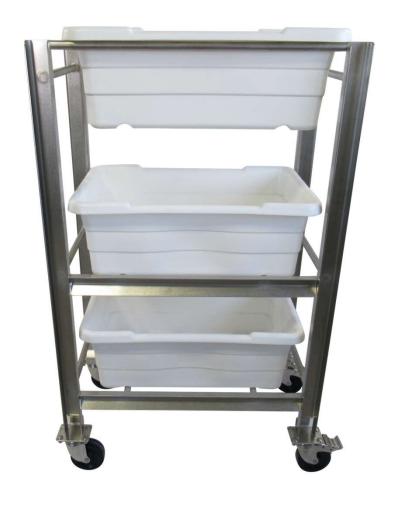

# **Design**

Engineered to fit (3) standard bins/totes (not included).

#### Construction

All contact points are TIG welded complete and the cart is fully assembled.

## **Footing**

Casters – (2) 4" swivel with total locking brake & (2) 4" swivel casters with  $\frac{1}{2}$ " stainless steel spacers and hardware

| Model No. | Price / Ea. @ Qty: |       |       |
|-----------|--------------------|-------|-------|
|           | 1                  | 5     | 10    |
| SSL-1067  | \$1,050            | \$995 | \$950 |