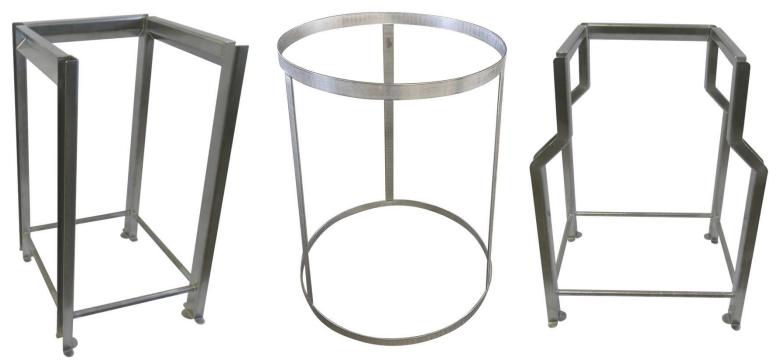

# Stainless Steel Trash Bag Holder

Model No. SSL-1083

Straight, Circular & Angled Frame

Model No. SSL-1293

### **Material**

Model No. SSL-1007

Formed 11 gauge / 304 stainless steel and Ø3/4" stainless steel solid round stock (model nos. SSL-1007 & SSL-1083) or rolled 7 gauge / 304 stainless steel (model no. SSL-1293) (no hollow or tubular components).