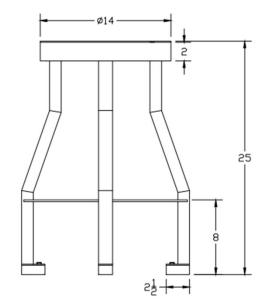

# Stainless Steel Stool Model No. SSL-1581

#### Seat

Rolled 11 gauge / 304 stainless steel.

#### Frame

Formed 7 & 11 gauge / 304 stainless steel <u>(no hollow</u> <u>or tubular components)</u>.

### Construction

All contact points are TIG welded complete and the stool is fully assembled. Weight capacity = 500 lbs.

| Pricing   |                    |       |       |
|-----------|--------------------|-------|-------|
| Model No. | Price / Ea. @ Qty: |       |       |
|           | 1                  | 5     | 10    |
| SSL-1581  | \$500              | \$485 | \$465 |