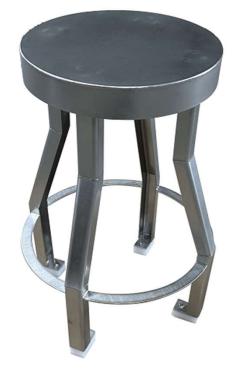

# Stainless Steel Stool Model No. SSL-1581

#### Seat

Rolled 11 gauge / 304 stainless steel.

#### Frame

Formed 7 & 11 gauge / 304 stainless steel <u>(no hollow</u> <u>or tubular components)</u>.

### Construction

All contact points are TIG welded complete and the stool is fully assembled. Weight capacity = 500 lbs.

| Pricing   |                    |       |       |
|-----------|--------------------|-------|-------|
| Model No. | Price / Ea. @ Qty: |       |       |
|           | 1                  | 5     | 10    |
| SSL-1581  | \$500              | \$485 | \$465 |