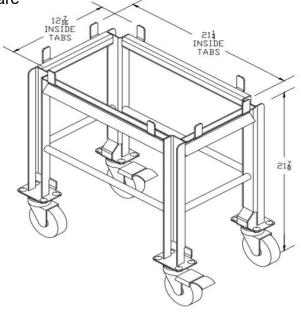

# Stainless Steel Single Bin Cart Model No. SSL-1008

#### Design

Engineered to fit (1) standard bin/tote (not included).

#### Footing

Casters – (2) 4" swivel with total locking brake & (2) 4" swivel casters with  $\frac{1}{2}$ " stainless steel spacers and hardware

SSL Industries, LLC Phone: (920) 893-2991 Get a Quote: <u>sales@sslindustries.com</u> www.sslindustries.com