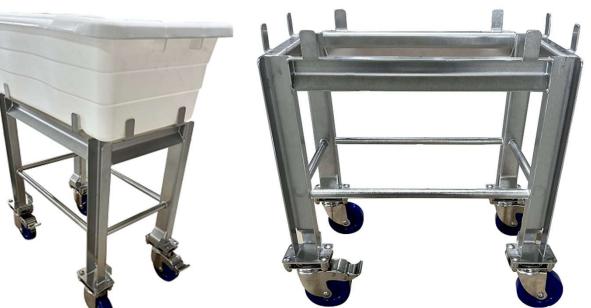

# Stainless Steel Single Bin Cart Model No. SSL-1008

#### Design

Engineered to fit (1) standard bin/tote (not included).

#### Footing

Casters – (2) 4" swivel with total locking brake & (2) 4" swivel casters with  $\frac{1}{2}$ " stainless steel spacers and hardware

SSL Industries, LLC Phone: (920) 893-2991 Get a Quote: <u>sales@sslindustries.com</u> www.sslindustries.com