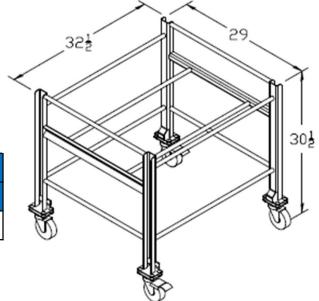

#### Material

Formed 11 gauge / 304 stainless steel and Ø3/4" stainless steel solid round stock (no hollow or tubular components).

# **Footing**

Casters – (2) 4" swivel with total locking brake & (2) 4" swivel casters with 1/2" stainless steel spacers and hardware

**SSL Industries, LLC** Phone: (920) 893-2991

Get a Quote: sales@sslindustries.com