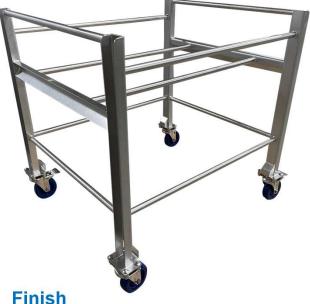

#### Material

Formed 11 gauge / 304 stainless steel and Ø3/4" stainless steel solid round stock (no hollow or tubular components).

#### Construction

All contact points are TIG welded complete and the cart is fully assembled.

All components receive a dual-action medium Scotch-Brite finish and all welds are passivated.