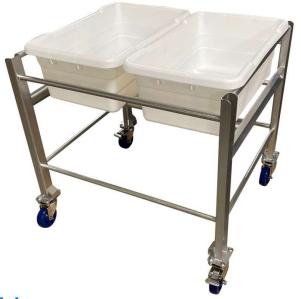

# Stainless Steel **Side-by-Side Dual Bin Cart**

## Design

Engineered to fit (2) standard bins/totes (not included).

# **Footing**

Casters – (2) 4" swivel with total locking brake & (2) 4" swivel casters with 1/2" stainless steel spacers and hardware

**SSL Industries, LLC** Phone: (920) 893-2991

Get a Quote: sales@sslindustries.com