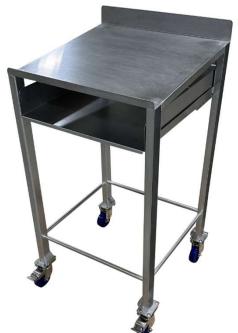

#### **Removable Tray**

Features a slide-out 24"L x 24"W x 4"H 14 gauge / 304 stainless steel tray.

### Footing

Casters – (2) 4" swivel with total locking brake & (2) 4" swivel casters with  $\frac{1}{2}$ " stainless steel spacers and hardware

SSL Industries, LLC Phone: (920) 893-2991 Get a Quote: <u>sales@sslindustries.com</u> www.sslindustries.com