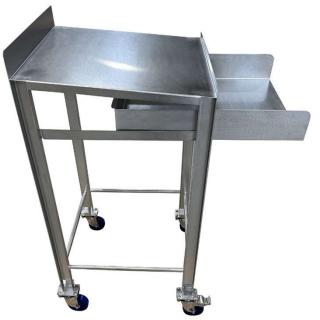

#### **Removable Tray**

Features a slide-out 24"L x 24"W x 4"H 14 gauge / 304 stainless steel tray.

### Footing

Casters – (2) 4" swivel with total locking brake & (2) 4" swivel casters with  $\frac{1}{2}$ " stainless steel spacers and hardware

SSL Industries, LLC Phone: (920) 893-2991 Get a Quote: <u>sales@sslindustries.com</u> www.sslindustries.com