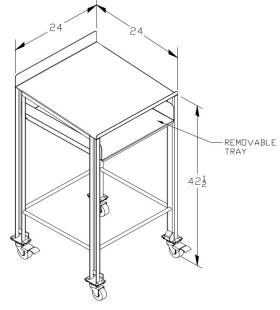

#### **Removable Tray**

Features a slide-out 24"L x 24"W x 4"H 14 gauge / 304 stainless steel tray.