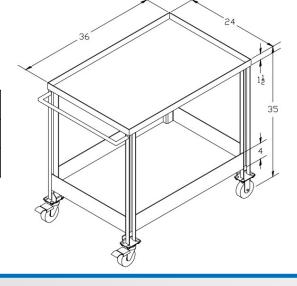

#### **Pricing**

| Model No.                     | Price / Ea. @ Qty: |         |         |
|-------------------------------|--------------------|---------|---------|
|                               | 1                  | 5       | 10      |
| SSL-1119 (36"L x 24"W x 35"H) | \$1,495            | \$1,450 | \$1,395 |