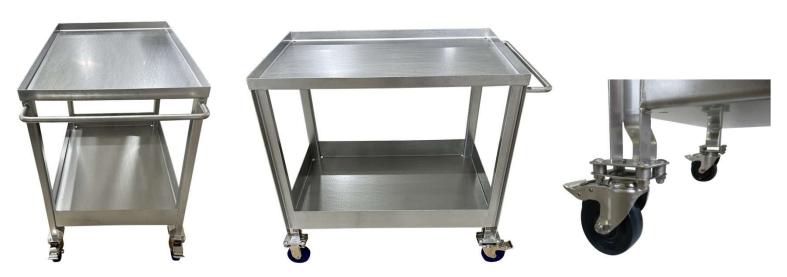

# Stainless Steel Shop Cart Model No. SSL-1119

## **Top & Bottom Tray**

Formed 11 gauge / 304 stainless steel and features strategically located lasered holes for proper drainage. 1-1/2" top tray and 4" bottom tray.

#### **Handle**

Formed Ø3/4" stainless steel solid round stock.

#### **Frame**

Formed 11 gauge / 304 stainless steel <u>(no hollow or tubular components).</u>

### Construction

All contact points are TIG welded complete and the cart is fully assembled. Weight capacity = 1,000 lbs.

#### **Finish**

All components receive a dual-action medium Scotch-Brite finish and all welds are passivated.

## **Footing**

Casters – (2) 4" swivel with total locking brake & (2) 4" rigid casters with  $\frac{1}{2}$ " stainless steel spacers and hardware