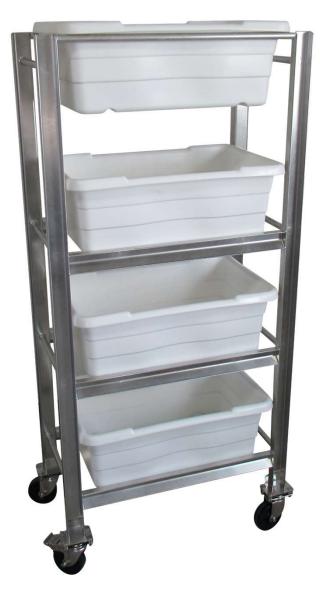

#### Design

Engineered to fit (4) standard bins/totes (not included).

### Construction

All contact points are TIG welded complete and the cart is fully assembled.

# Footing

Casters – (2) 4" swivel with total locking brake & (2) 4" swivel casters with  $\frac{1}{2}$ " stainless steel spacers and hardware

Pricing

| Model No. | Price / Ea. @ Qty: |         |         |
|-----------|--------------------|---------|---------|
|           | 1                  | 5       | 10      |
| SSL-1095  | \$1,200            | \$1,150 | \$1,095 |