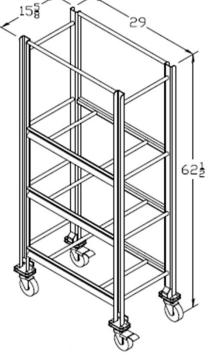

# Material

Formed 11 gauge / 304 stainless steel and Ø3/4" stainless steel solid round stock <u>(no hollow or tubular components)</u>.

# Footing

Casters – (2) 4" swivel with total locking brake & (2) 4" swivel casters with  $\frac{1}{2}$ " stainless steel spacers and hardware

Pricing

| Model No. | Price / Ea. @ Qty: |         |         |
|-----------|--------------------|---------|---------|
|           | 1                  | 5       | 10      |
| SSL-1095  | \$1,200            | \$1,150 | \$1,095 |