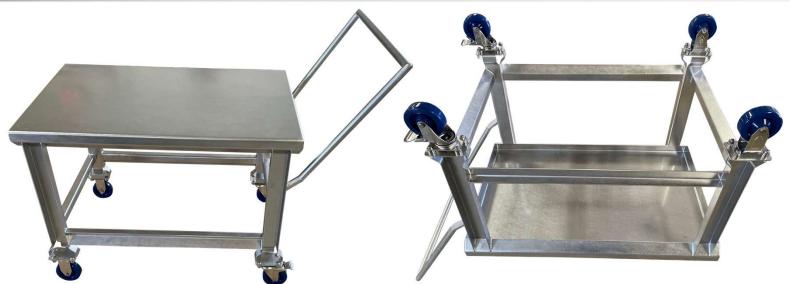

Stainless Steel
Push Cart

36" x 24" & 48" x 24"

Model No. SSL-1602 Pictured

# **Top & Frame**

Formed 11 gauge / 304 stainless steel <u>(no hollow or tubular components)</u>.

### Handle

Ø1" Stainless steel solid round stock.

#### Construction

All contact points are TIG welded complete and the cart is fully assembled. Weight capacity = 1,200 lbs.

#### **Finish**

All components receive a dual-action medium Scotch-Brite finish and all welds are passivated.

## **Footing**

Casters – (2) 4" swivel with total locking brake & (2) 4" rigid casters with  $\frac{1}{2}$ " stainless steel spacers and hardware