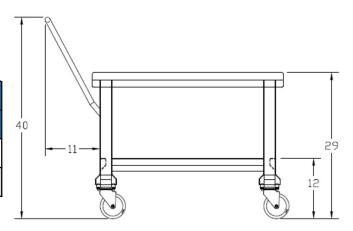

### Handle

Ø1" Stainless steel solid round stock.

## **Footing**

Casters – (2) 4" swivel with total locking brake & (2) 4" rigid casters with  $\frac{1}{2}$ " stainless steel spacers and hardware