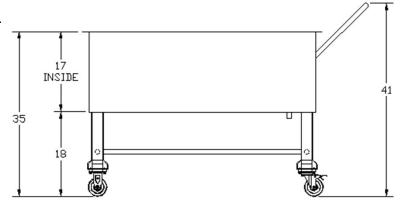

#### **Tub & Frame**

Formed 11 gauge / 304 stainless steel (<u>no hollow or tubular components</u>). Inside dimensions of the tub are 48"L x 24"W x 17"D and features a Ø1" drainage hole with 1"L drainage tube.