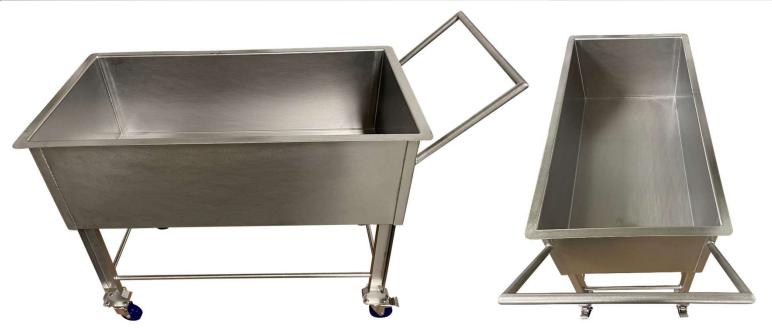

#### **Tub & Frame**

Formed 11 gauge / 304 stainless steel (<u>no hollow or tubular components</u>). Inside dimensions of the tub are 48"L x 24"W x 17"D and features a Ø1" drainage hole with 1"L drainage tube.

#### **Handle**

Ø1" Stainless steel solid round stock.

## **Footing**

Casters – (2) 4" swivel with total locking brake & (2) 4" rigid casters with  $\frac{1}{2}$ " stainless steel spacers and hardware

SSL Industries, LLC Phone: (920) 893-2991

Get a Quote: sales@sslindustries.com