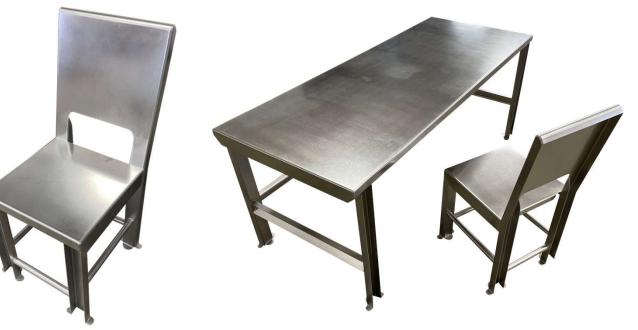

# Stainless Steel Hygienic Chair Model No. SSL-1103

## **Material**

Formed 11 gauge / 304 stainless steel and Ø1" stainless steel solid round stock <u>(no hollow or tubular components)</u>.

### Construction

All contact points are TIG welded complete and the chair is fully assembled. Weight capacity = 1,000 lbs.

# **Finish**

All components receive a dual-action medium Scotch-Brite finish and all welds are passivated.

### Footing

Paw Print (standard) or acetal pads (available upon request)

SSL Industries, LLC Phone: (920) 893-2991 Get a Quote: <u>sales@sslindustries.com</u> www.sslindustries.com