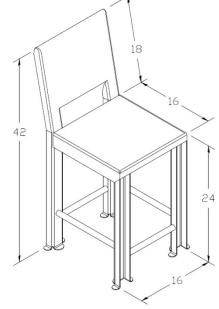

# Stainless Steel Hygienic Chair Model No. SSL-1103

## **Material**

Formed 11 gauge / 304 stainless steel and Ø1" stainless steel solid round stock <u>(no hollow or tubular components)</u>.

### Construction

All contact points are TIG welded complete and the chair is fully assembled. Weight capacity = 1,000 lbs.