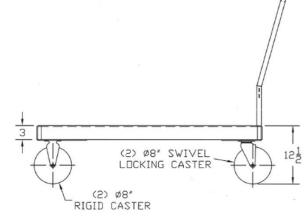

#### Footing

Casters – (2) 8" swivel with total locking brake & (2) 8" rigid casters with  $\frac{1}{2}$ " stainless steel spacers and hardware