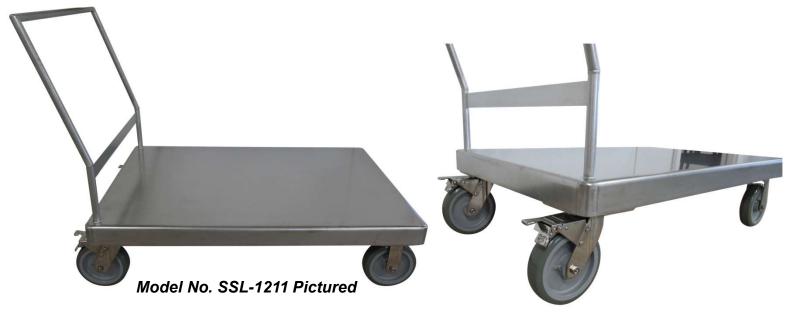

# Stainless Steel Heavy Duty Push Cart 36" x 30" & 48" x 30"

#### Handle

Ø1" Stainless steel solid round stock.

## Construction

All contact points are TIG welded complete and the cart is fully assembled. Weight capacity = 2,500 lbs.

#### Footing

Casters – (2) 8" swivel with total locking brake & (2) 8" rigid casters with  $\frac{1}{2}$ " stainless steel spacers and hardware