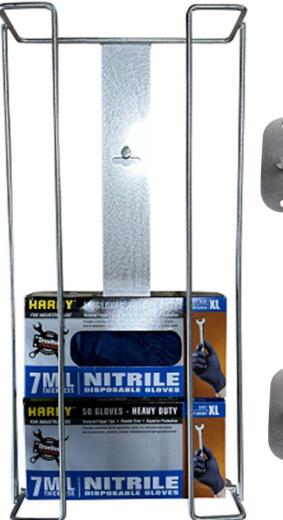

## Stainless Steel Glove Box Holder SSL-1012

### Material

11 gauge / 304 stainless steel and Ø1/4" stainless steel solid round stock <u>(no hollow or tubular</u> <u>components)</u>. Fits (4) standard glove boxes.

#### Construction

The glove box holder is TIG welded complete.

#### Mounting

Each unit ships with (2) stainless steel mounting plates for ease of lift-off and sanitation.

#### Finish

All components receive a dual-action medium Scotch-Brite finish and all welds are passivated.