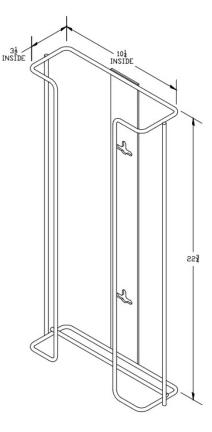

## Stainless Steel Glove Box Holder SSL-1012

### Material

11 gauge / 304 stainless steel and Ø1/4" stainless steel solid round stock <u>(no hollow or tubular</u> <u>components)</u>. Fits (4) standard glove boxes.

#### Mounting

Each unit ships with (2) stainless steel mounting plates for ease of lift-off and sanitation.