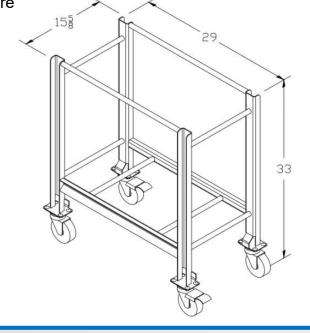

# Stainless Steel Dual Bin Cart Model No. SSL-1065

## Design

Engineered to fit (2) standard bins/totes (not included).