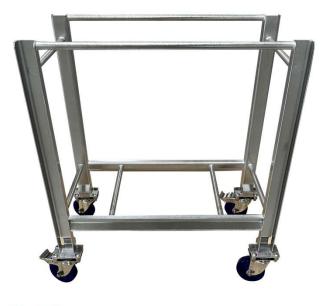

### **Material**

Formed 11 gauge / 304 stainless steel and Ø3/4" stainless steel solid round stock (no hollow or tubular components).

### Construction

All contact points are TIG welded complete and the cart is fully assembled.

## **Footing**

Casters – (2) 4" swivel with total locking brake & (2) 4" swivel casters with ½" stainless steel spacers and hardware

SSL Industries, LLC Phone: (920) 893-2991

Get a Quote: sales@sslindustries.com