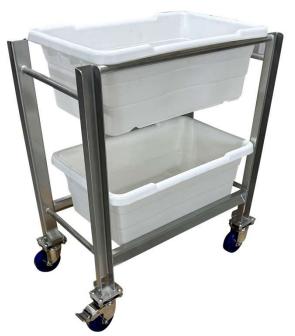

# Stainless Steel Dual Bin Cart Model No. SSL-1065

## Design

Engineered to fit (2) standard bins/totes (not included).

## **Footing**

Casters – (2) 4" swivel with total locking brake & (2) 4" swivel casters with ½" stainless steel spacers and hardware

SSL Industries, LLC Phone: (920) 893-2991

Get a Quote: sales@sslindustries.com