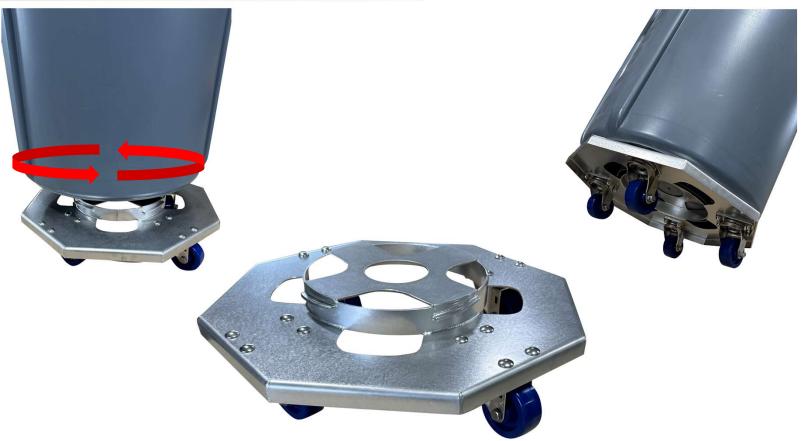

# Design

Engineered for 20-, 32-, 44- & 55-gallon cans (not included) to easily twist and lock into place.