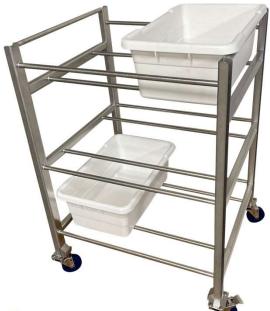

# Stainless Steel 6-Bin Cart Model No. SSL-1322

#### Design

Engineered to fit (6) standard bins/totes (not included).

#### Footing

Casters – (2) 4" swivel with total locking brake & (2) 4" swivel casters with  $\frac{1}{2}$ " stainless steel spacers and hardware

SSL Industries, LLC Phone: (920) 893-2991 Get a Quote: <u>sales@sslindustries.com</u> www.sslindustries.com