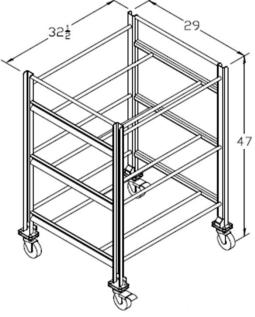

# Stainless Steel 6-Bin Cart Model No. SSL-1322

#### Design

Engineered to fit (6) standard bins/totes (not included).

## Construction

All contact points are TIG welded complete and the cart is fully assembled.

| Pricing   |                    |         |         |
|-----------|--------------------|---------|---------|
| Model No. | Price / Ea. @ Qty: |         |         |
|           | 1                  | 5       | 10      |
| SSL-1322  | \$1,650            | \$1,595 | \$1,525 |